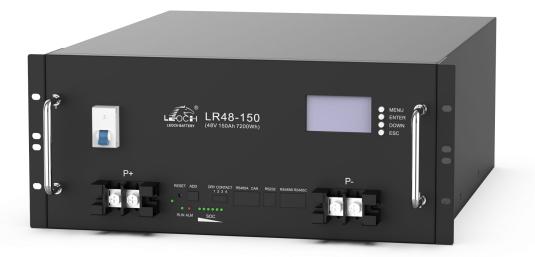

## **Residential Energy Storage Battery** (Rack-mounted)

LR48-150

Compact Size Minimum the footprint

Eco-Friendly Clean energy

Long Lifespan Sustainable long cycles

Built-in BMS Charge & discharge protection

## Residential Energy Storage Battery (Rack-mounted)

| Item                               | Parameters                                                                                                                 |
|------------------------------------|----------------------------------------------------------------------------------------------------------------------------|
| Model                              | LR48-150                                                                                                                   |
| Rated Capacity (5HR)               | 150 Ah                                                                                                                     |
| Nominal Voltage                    | 48V                                                                                                                        |
| Energy                             | 7.2KWh                                                                                                                     |
| Discharge Ending Voltage           | 40.5 V                                                                                                                     |
| Charging Limited Voltage           | 54 V                                                                                                                       |
| Max. Charge/Discharge Current      | 100 A                                                                                                                      |
| Weight                             | Approx. 61 Kg                                                                                                              |
| Display                            | With display screen                                                                                                        |
| Protocol                           | RS485/RS232/CAN                                                                                                            |
| Max number of parallel connections | 40                                                                                                                         |
| Dimensions (W*D*H) mm (inches)     | 442 *550 *198                                                                                                              |
| Design life                        | More than 15 years                                                                                                         |
| Cycle Life                         | More than 3500 cycles @ 100% DOD                                                                                           |
| IP Class                           | IP31                                                                                                                       |
| Case Material                      | SPCC                                                                                                                       |
| Operating Temperature              | Charging: 0 to +45 $^\circ \mathrm{C}$ Discharging: -10 to +55 $^\circ \mathrm{C}$ Storage: -20 to +60 $^\circ \mathrm{C}$ |