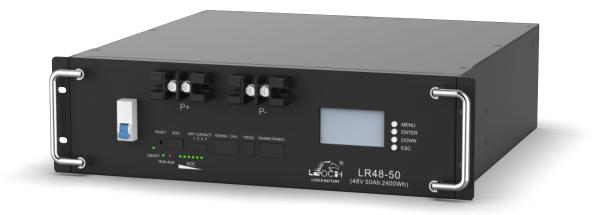

## **Residential Energy Storage Battery** (Rack-mounted)

LR48-50

Compact Size Minimum the footprint

Eco-Friendly Clean energy

Long Lifespan Sustainable long cycles

Built-in BMS Charge & discharge protection

## Residential Energy Storage Battery (Rack-mounted)

| Item                               | Parameters                                                                                                  |
|------------------------------------|-------------------------------------------------------------------------------------------------------------|
| Model                              | LR48-50                                                                                                     |
| Rated Capacity (5HR)               | 50 Ah                                                                                                       |
| Nominal Voltage                    | 48V                                                                                                         |
| Energy                             | 2.4KWh                                                                                                      |
| Discharge Ending Voltage           | 40.5 V                                                                                                      |
| Charging Limited Voltage           | 54 V                                                                                                        |
| Max. Charge/Discharge Current      | 50 A                                                                                                        |
| Weight                             | Approx. 27 Kg                                                                                               |
| Display                            | With display screen                                                                                         |
| Protocol                           | RS485/RS232/CAN                                                                                             |
| Max number of parallel connections | 40                                                                                                          |
| Dimensions (W*D*H) mm (inches)     | 442 *442 *132                                                                                               |
| Design life                        | More than 15 years                                                                                          |
| Cycle Life                         | More than 3500 cycles @ 100% DOD                                                                            |
| IP Class                           | IP31                                                                                                        |
| Case Material                      | SPCC                                                                                                        |
| Operating Temperature              | Charging: 0 to +45 $^\circ \rm C$ Discharging: -10 to +55 $^\circ \rm C$ Storage: -20 to +60 $^\circ \rm C$ |