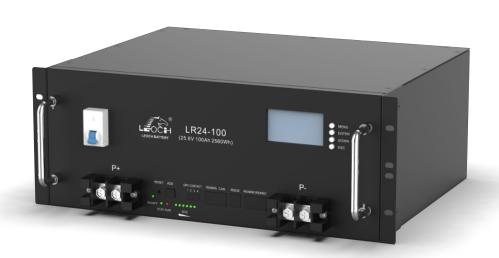

## Residential Energy Storage Battery (Rack-mounted)

LR24-100

**Compact Size** 

Minimum the footprint

**Eco-Friendly** 

Clean energy

**Long Lifespan** 

Sustainable long cycles

## **Product Introduction**

LED display for voltage, current, temperature, convenient for users to query

Compatible with mainstream inverters in the market, providing more options

Built-in BMS provides multiple protection functions

## Residential Energy Storage Battery (Rack-mounted)

| Item                               | Parameters                                                              |
|------------------------------------|-------------------------------------------------------------------------|
| Model                              | LR24-100                                                                |
| Rated Capacity (5HR)               | 100 Ah                                                                  |
| Nominal Voltage                    | 25.6 V                                                                  |
| Energy                             | 2.56KWh                                                                 |
| Discharge Ending Voltage           | 21.6 V                                                                  |
| Charging Limited Voltage           | 28.8 V                                                                  |
| Max. Charge/Discharge Current      | 100 A                                                                   |
| Weight                             | Approx. 26 Kg                                                           |
| Display                            | With display screen                                                     |
| Protocol                           | RS485/RS232/CAN                                                         |
| Max number of parallel connections | 40                                                                      |
| Dimensions (W*D*H) mm (inches)     | 442 *350 *177                                                           |
| Design life                        | More than 15 years                                                      |
| Cycle Life                         | More than 3500 cycles @ 100% DOD                                        |
| IP Class                           | IP31                                                                    |
| Case Material                      | SPCC                                                                    |
| Operating Temperature              | Charging: 0 to +45 °C Discharging: -10 to +55 °C Storage: -20 to +60 °C |