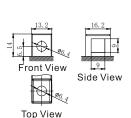

## **CHARACTERISTICS**

| Item                                      |                                                                                                 | Specifications               |
|-------------------------------------------|-------------------------------------------------------------------------------------------------|------------------------------|
| Nominal Voltage                           |                                                                                                 | 12V                          |
| Nominal Capacity (10HR)                   |                                                                                                 | 18Ah                         |
| Cold Cranking Performance Amps@0°F (-18°C |                                                                                                 | °C) 310A                     |
| Dimension<br>(±2mm)                       | Length                                                                                          | 175mm (6.89inches)           |
|                                           | Width                                                                                           | 87mm (3.43inches)            |
|                                           | Container Height                                                                                | 155mm (6.10inches)           |
|                                           | Total Height                                                                                    | 155mm (6.10inches)           |
| Battery (with acid)                       | Approx Weight                                                                                   | 6.15kg (13.6lbs)             |
| Electrolyte                               | Approx Weight                                                                                   | 1.17kg (2.58lbs)             |
| Terminal type                             |                                                                                                 | A                            |
| Battery type                              | Dry Charged Series                                                                              |                              |
| Full Charge                               | Constant-Voltage Cha                                                                            | rge:                         |
|                                           | Initial charging current                                                                        | Less than 0.3C <sub>10</sub> |
|                                           | Voltage                                                                                         | 14.40V~15.00V at 25°C (77°F) |
|                                           | Charging time                                                                                   | 15~18h                       |
|                                           | Constant-Current Cha                                                                            | rge:                         |
|                                           | Charging current 0.1C <sub>10</sub> , when charging voltage up to 14.40V, continue to charge 4h |                              |
| Floating Charge                           | Initial charging current                                                                        | Unlimited                    |
|                                           | Voltage                                                                                         | 13.50V~13.80V at 25°C (77°F) |
| Capacity affected by Temperature          | 40°C (104°F)                                                                                    | 106%                         |
|                                           | 25°C (77°F)                                                                                     | 100%                         |
|                                           | 0°C (32°F)                                                                                      | 86%                          |
|                                           | -15°C (5°F)                                                                                     | 65%                          |