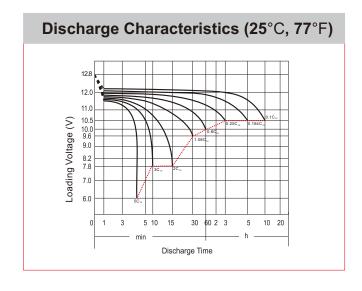

## **CHARACTERISTICS**

| Item                                      |                                                                                                 | Specifications               |
|-------------------------------------------|-------------------------------------------------------------------------------------------------|------------------------------|
| Nominal Voltage                           |                                                                                                 | 12V                          |
| Nominal Capacity (10HR)                   |                                                                                                 | 18Ah                         |
| Cold Cranking Performance Amps@0°F (-18°C |                                                                                                 | °C) 310A                     |
| Dimension<br>(±2mm)                       | Length                                                                                          | 175mm (6.89inches)           |
|                                           | Width                                                                                           | 87mm (3.43inches)            |
|                                           | Container Height                                                                                | 155mm (6.10inches)           |
|                                           | Total Height                                                                                    | 155mm (6.10inches)           |
| Battery (with acid)                       | Approx Weight                                                                                   | 6.15kg (13.6lbs)             |
| Electrolyte                               | Approx Weight                                                                                   | 1.17kg (2.58lbs)             |
| Terminal type                             |                                                                                                 | A                            |
| Battery type                              | Dry Charged Series                                                                              |                              |
| Full Charge                               | Constant-Voltage Cha                                                                            | rge:                         |
|                                           | Initial charging current                                                                        | Less than 0.3C <sub>10</sub> |
|                                           | Voltage                                                                                         | 14.40V~15.00V at 25°C (77°F) |
|                                           | Charging time                                                                                   | 15~18h                       |
|                                           | Constant-Current Cha                                                                            | rge:                         |
|                                           | Charging current 0.1C <sub>10</sub> , when charging voltage up to 14.40V, continue to charge 4h |                              |
| Floating Charge                           | Initial charging current                                                                        | Unlimited                    |
|                                           | Voltage                                                                                         | 13.50V~13.80V at 25°C (77°F) |
| Capacity affected by Temperature          | 40°C (104°F)                                                                                    | 106%                         |
|                                           | 25°C (77°F)                                                                                     | 100%                         |
|                                           | 0°C (32°F)                                                                                      | 86%                          |
|                                           | -15°C (5°F)                                                                                     | 65%                          |