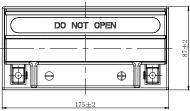

## **CHARACTERISTICS**

| Item                                      |                                                                                                 | Specifications               |
|-------------------------------------------|-------------------------------------------------------------------------------------------------|------------------------------|
| Nominal Voltage                           |                                                                                                 | 12V                          |
| Nominal Capacity (10HR)                   |                                                                                                 | 18Ah                         |
| Cold Cranking Performance Amps@0°F (-18°C |                                                                                                 | °C) 310A                     |
| Dimension<br>(±2mm)                       | Length                                                                                          | 175mm (6.89inches)           |
|                                           | Width                                                                                           | 87mm (3.43inches)            |
|                                           | Container Height                                                                                | 155mm (6.10inches)           |
|                                           | Total Height                                                                                    | 155mm (6.10inches)           |
| Battery (with acid)                       | Approx Weight                                                                                   | 6.15kg (13.6lbs)             |
| Electrolyte                               | Approx Weight                                                                                   | 1.17kg (2.58lbs)             |
| Terminal type                             |                                                                                                 | A                            |
| Battery type                              | Dry Charged Series                                                                              |                              |
| Full Charge                               | Constant-Voltage Cha                                                                            | rge:                         |
|                                           | Initial charging current                                                                        | Less than 0.3C <sub>10</sub> |
|                                           | Voltage                                                                                         | 14.40V~15.00V at 25°C (77°F) |
|                                           | Charging time                                                                                   | 15~18h                       |
|                                           | Constant-Current Cha                                                                            | rge:                         |
|                                           | Charging current 0.1C <sub>10</sub> , when charging voltage up to 14.40V, continue to charge 4h |                              |
| Floating Charge                           | Initial charging current                                                                        | Unlimited                    |
|                                           | Voltage                                                                                         | 13.50V~13.80V at 25°C (77°F) |
| Capacity affected by Temperature          | 40°C (104°F)                                                                                    | 106%                         |
|                                           | 25°C (77°F)                                                                                     | 100%                         |
|                                           | 0°C (32°F)                                                                                      | 86%                          |
|                                           | -15°C (5°F)                                                                                     | 65%                          |