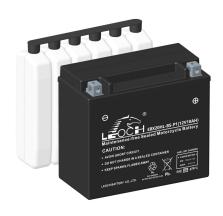

## **MAINTENANCE-FREE MOTORCYCLE BATTERY**

EBX20HL-BS-P1 (12V18Ah)

## **GENERAL FEATURES**

- Sealed AGM battery
- · Rest after filling acid
- Fresh Pack, Maintenance-Free