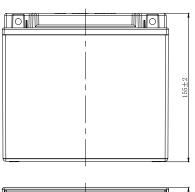

## **CHARACTERISTICS**

| Item                                      |                                                                                                 | Specifications               |
|-------------------------------------------|-------------------------------------------------------------------------------------------------|------------------------------|
| Nominal Voltage                           |                                                                                                 | 12V                          |
| Nominal Capacity (10HR)                   |                                                                                                 | 18Ah                         |
| Cold Cranking Performance Amps@0°F (-18°C |                                                                                                 | °C) 310A                     |
| Dimension<br>(±2mm)                       | Length                                                                                          | 175mm (6.89inches)           |
|                                           | Width                                                                                           | 87mm (3.43inches)            |
|                                           | Container Height                                                                                | 155mm (6.10inches)           |
|                                           | Total Height                                                                                    | 155mm (6.10inches)           |
| Battery (with acid)                       | Approx Weight                                                                                   | 6.15kg (13.6lbs)             |
| Electrolyte                               | Approx Weight                                                                                   | 1.17kg (2.58lbs)             |
| Terminal type                             |                                                                                                 | A                            |
| Battery type                              | Dry Charged Series                                                                              |                              |
| Full Charge                               | Constant-Voltage Cha                                                                            | rge:                         |
|                                           | Initial charging current                                                                        | Less than 0.3C <sub>10</sub> |
|                                           | Voltage                                                                                         | 14.40V~15.00V at 25°C (77°F) |
|                                           | Charging time                                                                                   | 15~18h                       |
|                                           | Constant-Current Cha                                                                            | rge:                         |
|                                           | Charging current 0.1C <sub>10</sub> , when charging voltage up to 14.40V, continue to charge 4h |                              |
| Floating Charge                           | Initial charging current                                                                        | Unlimited                    |
|                                           | Voltage                                                                                         | 13.50V~13.80V at 25°C (77°F) |
| Capacity affected by Temperature          | 40°C (104°F)                                                                                    | 106%                         |
|                                           | 25°C (77°F)                                                                                     | 100%                         |
|                                           | 0°C (32°F)                                                                                      | 86%                          |
|                                           | -15°C (5°F)                                                                                     | 65%                          |