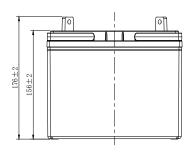

## **CHARACTERISTICS**

| Item                             |                                                                                                 | Specifications                  |
|----------------------------------|-------------------------------------------------------------------------------------------------|---------------------------------|
| Nominal Voltage                  |                                                                                                 | 12V                             |
| Nominal Capacity (1              | 0HR)                                                                                            | 23Ah                            |
| Cold Cranking Perfo              | rmance Amps@0°F (-1                                                                             | 300A                            |
| Dimension<br>(±2mm)              | Length                                                                                          | 195mm (7.68inches)              |
|                                  | Width                                                                                           | 125mm (4.92inches)              |
|                                  | Container Height                                                                                | 156mm (6.14inches)              |
|                                  | Total Height                                                                                    | 176mm (6.93inches)              |
| Battery (with acid)              | Approx Weight                                                                                   | 8.00kg (17.6lbs)                |
| Terminal type                    |                                                                                                 | G                               |
| Battery type                     | Factory Activated Se                                                                            | ries                            |
| Full Charge                      | Constant-Voltage Charge:                                                                        |                                 |
|                                  | Initial charging curre                                                                          | nt Less than 0.3C <sub>10</sub> |
|                                  | Voltage 14.40V~15.00V at 25°C (77°F)                                                            |                                 |
|                                  | Charging time                                                                                   | 15~18h                          |
|                                  | Constant-Current Ch                                                                             | arge:                           |
|                                  | Charging current 0.1C <sub>10</sub> , when charging voltage up to 14.40V, continue to charge 4h |                                 |
| Floating Charge                  | Initial charging curre                                                                          | nt Unlimited                    |
|                                  | Voltage                                                                                         | 13.50V~13.80V at 25°C (77°F)    |
| Capacity affected by Temperature | 40°C (104°F)                                                                                    | 106%                            |
|                                  | 25°C (77°F)                                                                                     | 100%                            |
|                                  | 0°C (32°F)                                                                                      | 86%                             |
|                                  | -15°C (5°F)                                                                                     | 65%                             |