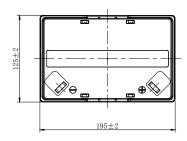

## **CHARACTERISTICS**

| Item                             |                                                                                                 | Specifications                  |
|----------------------------------|-------------------------------------------------------------------------------------------------|---------------------------------|
| Nominal Voltage                  |                                                                                                 | 12V                             |
| Nominal Capacity (1              | 0HR)                                                                                            | 23Ah                            |
| Cold Cranking Perfo              | rmance Amps@0°F (-1                                                                             | 300A                            |
| Dimension<br>(±2mm)              | Length                                                                                          | 195mm (7.68inches)              |
|                                  | Width                                                                                           | 125mm (4.92inches)              |
|                                  | Container Height                                                                                | 156mm (6.14inches)              |
|                                  | Total Height                                                                                    | 176mm (6.93inches)              |
| Battery (with acid)              | Approx Weight                                                                                   | 8.00kg (17.6lbs)                |
| Terminal type                    |                                                                                                 | G                               |
| Battery type                     | Factory Activated Se                                                                            | ries                            |
| Full Charge                      | Constant-Voltage Charge:                                                                        |                                 |
|                                  | Initial charging curre                                                                          | nt Less than 0.3C <sub>10</sub> |
|                                  | Voltage 14.40V~15.00V at 25°C (77°F)                                                            |                                 |
|                                  | Charging time                                                                                   | 15~18h                          |
|                                  | Constant-Current Ch                                                                             | arge:                           |
|                                  | Charging current 0.1C <sub>10</sub> , when charging voltage up to 14.40V, continue to charge 4h |                                 |
| Floating Charge                  | Initial charging curre                                                                          | nt Unlimited                    |
|                                  | Voltage                                                                                         | 13.50V~13.80V at 25°C (77°F)    |
| Capacity affected by Temperature | 40°C (104°F)                                                                                    | 106%                            |
|                                  | 25°C (77°F)                                                                                     | 100%                            |
|                                  | 0°C (32°F)                                                                                      | 86%                             |
|                                  | -15°C (5°F)                                                                                     | 65%                             |