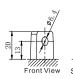

## **CHARACTERISTICS**

| Item                             |                                                                                                 | Specifications                  |
|----------------------------------|-------------------------------------------------------------------------------------------------|---------------------------------|
| Nominal Voltage                  |                                                                                                 | 12V                             |
| Nominal Capacity (1              | 0HR)                                                                                            | 23Ah                            |
| Cold Cranking Perfo              | rmance Amps@0°F (-1                                                                             | 300A                            |
| Dimension<br>(±2mm)              | Length                                                                                          | 195mm (7.68inches)              |
|                                  | Width                                                                                           | 125mm (4.92inches)              |
|                                  | Container Height                                                                                | 156mm (6.14inches)              |
|                                  | Total Height                                                                                    | 176mm (6.93inches)              |
| Battery (with acid)              | Approx Weight                                                                                   | 8.00kg (17.6lbs)                |
| Terminal type                    |                                                                                                 | G                               |
| Battery type                     | Factory Activated Se                                                                            | ries                            |
| Full Charge                      | Constant-Voltage Charge:                                                                        |                                 |
|                                  | Initial charging curre                                                                          | nt Less than 0.3C <sub>10</sub> |
|                                  | Voltage 14.40V~15.00V at 25°C (77°F)                                                            |                                 |
|                                  | Charging time                                                                                   | 15~18h                          |
|                                  | Constant-Current Ch                                                                             | arge:                           |
|                                  | Charging current 0.1C <sub>10</sub> , when charging voltage up to 14.40V, continue to charge 4h |                                 |
| Floating Charge                  | Initial charging curre                                                                          | nt Unlimited                    |
|                                  | Voltage                                                                                         | 13.50V~13.80V at 25°C (77°F)    |
| Capacity affected by Temperature | 40°C (104°F)                                                                                    | 106%                            |
|                                  | 25°C (77°F)                                                                                     | 100%                            |
|                                  | 0°C (32°F)                                                                                      | 86%                             |
|                                  | -15°C (5°F)                                                                                     | 65%                             |