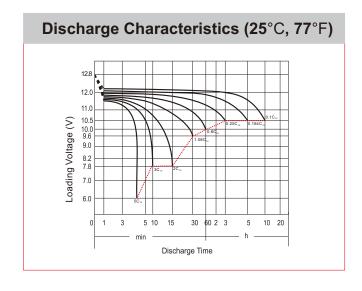

| 13.50V~13.80V at 25°C (77°F)    |
| Capacity affected by Temperature | 40°C (104°F)                                                                                    | 106%                            |
|                                  | 25°C (77°F)                                                                                     | 100%                            |
|                                  | 0°C (32°F)                                                                                      | 86%                             |
|                                  | -15°C (5°F)                                                                                     | 65%                             |



Leoch International Technology Ltd.

www.leoch.com

Leoch Batteries Pte Ltd

www.leoch.sg

**Leoch Battery Corporation** 

www.leochamericas.com

Leoch Europe S.A.



<sup>\*</sup>Values are subject to variation of +/- 5% in normal manufacturing processes.