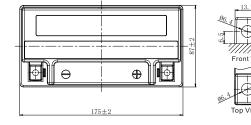

## MAINTENANCE-FREE MOTORCYCLE BATTERY

EBC20-3 (12V20Ah)

|  | 1       |
|--|---------|
|  |         |
|  | 155 土 2 |
|  | 155     |
|  |         |
|  |         |

Side View

- Maintenance-free
- · Sealed and non-spillable AGM battery
- · Shipped pre-charged and ready to install

## **CHARACTERISTICS**

| Item                             |                                                                                                 | Specifications     |
|----------------------------------|-------------------------------------------------------------------------------------------------|--------------------|
| Nominal Voltage                  |                                                                                                 | 12V                |
| Nominal Capacity (1              | 0HR)                                                                                            | 20Ah               |
| Cold Cranking Perfo              | rmance Amps@0°F (-18°                                                                           | C) 270A            |
| Dimension<br>(±2mm)              | Length                                                                                          | 175mm (6.89inches) |
|                                  | Width                                                                                           | 87mm (3.43inches)  |
|                                  | Container Height                                                                                | 155mm (6.10inches) |
|                                  | Total Height                                                                                    | 155mm (6.10inches) |
| Battery (with acid)              | Approx Weight                                                                                   | 5.47kg (12.1lbs)   |
| Terminal type                    |                                                                                                 | A                  |
| Battery type                     | Factory Activated Series                                                                        |                    |
| Full Charge                      | Constant-Voltage Cha                                                                            | rge:               |
|                                  | Initial charging current                                                                        | Less than 0.3C10   |
|                                  | Voltage 14.40V~15.00V at 25°C (77°F)                                                            |                    |
|                                  | Charging time                                                                                   | 15~18h             |
|                                  | Constant-Current Cha                                                                            | rge:               |
|                                  | Charging current 0.1C <sub>10</sub> , when charging voltage up to 14.40V, continue to charge 4h |                    |
| Floating Charge                  | Initial charging current                                                                        | Unlimited          |
|                                  | Voltage 13.50V~13.80V at 25°C (77°F)                                                            |                    |
| Capacity affected by Temperature | 40°C (104°F)                                                                                    | 106%               |
|                                  | 25°C (77°F)                                                                                     | 100%               |
|                                  | 0°C (32°F)                                                                                      | 86%                |
|                                  | -15°C (5°F)                                                                                     | 65%                |