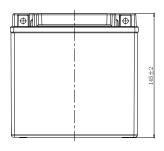

## **CHARACTERISTICS**

| Item                             |                                                                                                 | Specifications                  |
|----------------------------------|-------------------------------------------------------------------------------------------------|---------------------------------|
| Nominal Voltage                  |                                                                                                 | 12V                             |
| Nominal Capacity (1              | 0HR)                                                                                            | 12Ah                            |
| Cold Cranking Perfo              | rmance Amps@0°F (-18                                                                            | 3°C) 200A                       |
| Dimension<br>(±2mm)              | Length                                                                                          | 150mm (5.91inches)              |
|                                  | Width                                                                                           | 87mm (3.43inches)               |
|                                  | Container Height                                                                                | 145mm (5.71inches)              |
|                                  | Total Height                                                                                    | 145mm (5.71inches)              |
| Battery (with acid)              | Approx Weight                                                                                   | 4.44kg (9.78lbs)                |
| Terminal type                    |                                                                                                 | А                               |
| Battery type                     | Factory Activated Series                                                                        |                                 |
| Full Charge                      | Constant-Voltage Charge:                                                                        |                                 |
|                                  | Initial charging currer                                                                         | nt Less than 0.3C <sub>10</sub> |
|                                  | Voltage 14.40V~15.00V at 25°C (77°F)                                                            |                                 |
|                                  | Charging time                                                                                   | 15~18h                          |
|                                  | Constant-Current Ch                                                                             | arge:                           |
|                                  | Charging current 0.1C <sub>10</sub> , when charging voltage up to 14.40V, continue to charge 4h |                                 |
| Floating Charge                  | Initial charging currer                                                                         | nt Unlimited                    |
|                                  | Voltage                                                                                         | 13.50V~13.80V at 25°C (77°F)    |
| Capacity affected by Temperature | 40°C (104°F)                                                                                    | 106%                            |
|                                  | 25°C (77°F)                                                                                     | 100%                            |
|                                  | 0°C (32°F)                                                                                      | 86%                             |
|                                  | -15°C (5°F)                                                                                     | 65%                             |