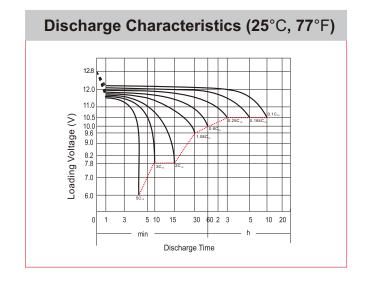

## **CHARACTERISTICS**

| Item                             |                                                                                                 | Specifications                  |
|----------------------------------|-------------------------------------------------------------------------------------------------|---------------------------------|
| Nominal Voltage                  |                                                                                                 | 12V                             |
| Nominal Capacity (1              | 0HR)                                                                                            | 12Ah                            |
| Cold Cranking Perfo              | rmance Amps@0°F (-18                                                                            | 3°C) 200A                       |
| Dimension<br>(±2mm)              | Length                                                                                          | 150mm (5.91inches)              |
|                                  | Width                                                                                           | 87mm (3.43inches)               |
|                                  | Container Height                                                                                | 145mm (5.71inches)              |
|                                  | Total Height                                                                                    | 145mm (5.71inches)              |
| Battery (with acid)              | Approx Weight                                                                                   | 4.44kg (9.78lbs)                |
| Terminal type                    |                                                                                                 | А                               |
| Battery type                     | Factory Activated Series                                                                        |                                 |
| Full Charge                      | Constant-Voltage Charge:                                                                        |                                 |
|                                  | Initial charging currer                                                                         | nt Less than 0.3C <sub>10</sub> |
|                                  | Voltage 14.40V~15.00V at 25°C (77°F)                                                            |                                 |
|                                  | Charging time                                                                                   | 15~18h                          |
|                                  | Constant-Current Ch                                                                             | arge:                           |
|                                  | Charging current 0.1C <sub>10</sub> , when charging voltage up to 14.40V, continue to charge 4h |                                 |
| Floating Charge                  | Initial charging currer                                                                         | nt Unlimited                    |
|                                  | Voltage                                                                                         | 13.50V~13.80V at 25°C (77°F)    |
| Capacity affected by Temperature | 40°C (104°F)                                                                                    | 106%                            |
|                                  | 25°C (77°F)                                                                                     | 100%                            |
|                                  | 0°C (32°F)                                                                                      | 86%                             |
|                                  | -15°C (5°F)                                                                                     | 65%                             |