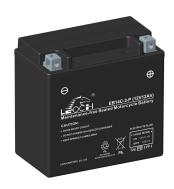

## **MAINTENANCE-FREE MOTORCYCLE BATTERY**

EB14C-3-P (12V12Ah)













## **GENERAL FEATURES**

- Maintenance-free
- · Sealed and non-spillable AGM battery
- · Shipped pre-charged and ready to install

## **CHARACTERISTICS**

| Item                             |                                                                                                 | Specifications                  |
|----------------------------------|-------------------------------------------------------------------------------------------------|---------------------------------|
| Nominal Voltage                  |                                                                                                 | 12V                             |
| Nominal Capacity (1              | 0HR)