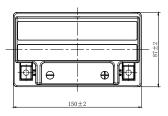

## **CHARACTERISTICS**

| Item                             |                                                                                                 | Specifications                  |
|----------------------------------|-------------------------------------------------------------------------------------------------|---------------------------------|
| Nominal Voltage                  |                                                                                                 | 12V                             |
| Nominal Capacity (1              | 0HR)                                                                                            | 12Ah                            |
| Cold Cranking Perfo              | rmance Amps@0°F (-18                                                                            | 3°C) 200A                       |
| Dimension<br>(±2mm)              | Length                                                                                          | 150mm (5.91inches)              |
|                                  | Width                                                                                           | 87mm (3.43inches)               |
|                                  | Container Height                                                                                | 145mm (5.71inches)              |
|                                  | Total Height                                                                                    | 145mm (5.71inches)              |
| Battery (with acid)              | Approx Weight                                                                                   | 4.44kg (9.78lbs)                |
| Terminal type                    |                                                                                                 | А                               |
| Battery type                     | Factory Activated Series                                                                        |                                 |
| Full Charge                      | Constant-Voltage Charge:                                                                        |                                 |
|                                  | Initial charging currer                                                                         | nt Less than 0.3C <sub>10</sub> |
|                                  | Voltage 14.40V~15.00V at 25°C (77°F)                                                            |                                 |
|                                  | Charging time                                                                                   | 15~18h                          |
|                                  | Constant-Current Ch                                                                             | arge:                           |
|                                  | Charging current 0.1C <sub>10</sub> , when charging voltage up to 14.40V, continue to charge 4h |                                 |
| Floating Charge                  | Initial charging currer                                                                         | nt Unlimited                    |
|                                  | Voltage                                                                                         | 13.50V~13.80V at 25°C (77°F)    |
| Capacity affected by Temperature | 40°C (104°F)                                                                                    | 106%                            |
|                                  | 25°C (77°F)                                                                                     | 100%                            |
|                                  | 0°C (32°F)                                                                                      | 86%                             |
|                                  | -15°C (5°F)                                                                                     | 65%                             |