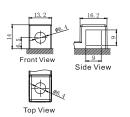

## **CHARACTERISTICS**

| Item                             |                                                                                                 | Specifications                  |
|----------------------------------|-------------------------------------------------------------------------------------------------|---------------------------------|
| Nominal Voltage                  |                                                                                                 | 12V                             |
| Nominal Capacity (1              | 0HR)                                                                                            | 12Ah                            |
| Cold Cranking Perfo              | rmance Amps@0°F (-18                                                                            | 3°C) 200A                       |
| Dimension<br>(±2mm)              | Length                                                                                          | 150mm (5.91inches)              |
|                                  | Width                                                                                           | 87mm (3.43inches)               |
|                                  | Container Height                                                                                | 145mm (5.71inches)              |
|                                  | Total Height                                                                                    | 145mm (5.71inches)              |
| Battery (with acid)              | Approx Weight                                                                                   | 4.44kg (9.78lbs)                |
| Terminal type                    |                                                                                                 | А                               |
| Battery type                     | Factory Activated Series                                                                        |                                 |
| Full Charge                      | Constant-Voltage Charge:                                                                        |                                 |
|                                  | Initial charging currer                                                                         | nt Less than 0.3C <sub>10</sub> |
|                                  | Voltage 14.40V~15.00V at 25°C (77°F)                                                            |                                 |
|                                  | Charging time                                                                                   | 15~18h                          |
|                                  | Constant-Current Ch                                                                             | arge:                           |
|                                  | Charging current 0.1C <sub>10</sub> , when charging voltage up to 14.40V, continue to charge 4h |                                 |
| Floating Charge                  | Initial charging currer                                                                         | nt Unlimited                    |
|                                  | Voltage                                                                                         | 13.50V~13.80V at 25°C (77°F)    |
| Capacity affected by Temperature | 40°C (104°F)                                                                                    | 106%                            |
|                                  | 25°C (77°F)                                                                                     | 100%                            |
|                                  | 0°C (32°F)                                                                                      | 86%                             |
|                                  | -15°C (5°F)                                                                                     | 65%                             |