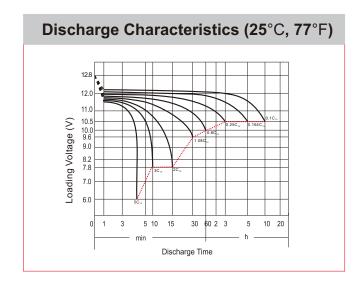

## **CHARACTERISTICS**

| Item                             |                                                                                                 | Specifications                  |
|----------------------------------|-------------------------------------------------------------------------------------------------|---------------------------------|
| Nominal Voltage                  |                                                                                                 | 12V                             |
| Nominal Capacity (1              | 0HR)                                                                                            | 25Ah                            |
| Cold Cranking Perfo              | rmance Amps@0°F (-1                                                                             | 8°C) 320A                       |
| Dimension<br>(±2mm)              | Length                                                                                          | 195mm (7.68inches)              |
|                                  | Width                                                                                           | 125mm (4.92inches)              |
|                                  | Container Height                                                                                | 156mm (6.14inches)              |
|                                  | Total Height                                                                                    | 176mm (6.93inches)              |
| Battery (with acid)              | Approx Weight                                                                                   | 8.34kg (18.4lbs)                |
| Terminal type                    |                                                                                                 | G                               |
| Battery type                     | Factory Activated Se                                                                            | eries                           |
| Full Charge                      | Constant-Voltage Charge:                                                                        |                                 |
|                                  | Initial charging curre                                                                          | nt Less than 0.3C <sub>10</sub> |
|                                  | Voltage 14.40V~15.00V at 25°C (77°F)                                                            |                                 |
|                                  | Charging time                                                                                   | 15~18h                          |
|                                  | Constant-Current Ch                                                                             | narge:                          |
|                                  | Charging current 0.1C <sub>10</sub> , when charging voltage up to 14.40V, continue to charge 4h |                                 |
| Floating Charge                  | Initial charging curre                                                                          | nt Unlimited                    |
|                                  | Voltage                                                                                         | 13.50V~13.80V at 25°C (77°F)    |
| Capacity affected by Temperature | 40°C (104°F)                                                                                    | 106%                            |
|                                  | 25°C (77°F)                                                                                     | 100%                            |
|                                  | 0°C (32°F)                                                                                      | 86%                             |
|                                  | -15°C (5°F)                                                                                     | 65%                             |