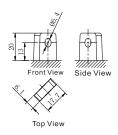

## **CHARACTERISTICS**

| Item                             |                                                                                                 | Specifications                  |
|----------------------------------|-------------------------------------------------------------------------------------------------|---------------------------------|
| Nominal Voltage                  |                                                                                                 | 12V                             |
| Nominal Capacity (1              | 0HR)                                                                                            | 25Ah                            |
| Cold Cranking Perfo              | rmance Amps@0°F (-1                                                                             | 8°C) 320A                       |
| Dimension<br>(±2mm)              | Length                                                                                          | 195mm (7.68inches)              |
|                                  | Width                                                                                           | 125mm (4.92inches)              |
|                                  | Container Height                                                                                | 156mm (6.14inches)              |
|                                  | Total Height                                                                                    | 176mm (6.93inches)              |
| Battery (with acid)              | Approx Weight                                                                                   | 8.34kg (18.4lbs)                |
| Terminal type                    |                                                                                                 | G                               |
| Battery type                     | Factory Activated Se                                                                            | eries                           |
| Full Charge                      | Constant-Voltage Charge:                                                                        |                                 |
|                                  | Initial charging curre                                                                          | nt Less than 0.3C <sub>10</sub> |
|                                  | Voltage 14.40V~15.00V at 25°C (77°F)                                                            |                                 |
|                                  | Charging time                                                                                   | 15~18h                          |
|                                  | Constant-Current Ch                                                                             | narge:                          |
|                                  | Charging current 0.1C <sub>10</sub> , when charging voltage up to 14.40V, continue to charge 4h |                                 |
| Floating Charge                  | Initial charging curre                                                                          | nt Unlimited                    |
|                                  | Voltage                                                                                         | 13.50V~13.80V at 25°C (77°F)    |
| Capacity affected by Temperature | 40°C (104°F)                                                                                    | 106%                            |
|                                  | 25°C (77°F)                                                                                     | 100%                            |
|                                  | 0°C (32°F)                                                                                      | 86%                             |
|                                  | -15°C (5°F)                                                                                     | 65%                             |