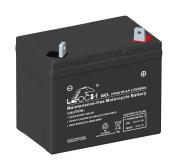

## **MAINTENANCE-FREE MOTORCYCLE BATTERY**

HPGU1R-4-P (12V25Ah)

## **GENERAL FEATURES**

- Maintenance-free
- · Sealed and non-spillable AGM battery
- · Shipped pre-charged and ready to install