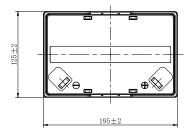

## **CHARACTERISTICS**

| Item                             |                                                                                                 | Specifications                  |
|----------------------------------|-------------------------------------------------------------------------------------------------|---------------------------------|
| Nominal Voltage                  |                                                                                                 | 12V                             |
| Nominal Capacity (1              | 0HR)                                                                                            | 25Ah                            |
| Cold Cranking Perfo              | rmance Amps@0°F (-1                                                                             | 8°C) 320A                       |
| Dimension<br>(±2mm)              | Length                                                                                          | 195mm (7.68inches)              |
|                                  | Width                                                                                           | 125mm (4.92inches)              |
|                                  | Container Height                                                                                | 156mm (6.14inches)              |
|                                  | Total Height                                                                                    | 176mm (6.93inches)              |
| Battery (with acid)              | Approx Weight                                                                                   | 8.34kg (18.4lbs)                |
| Terminal type                    |                                                                                                 | G                               |
| Battery type                     | Factory Activated Se                                                                            | eries                           |
| Full Charge                      | Constant-Voltage Charge:                                                                        |                                 |
|                                  | Initial charging curre                                                                          | nt Less than 0.3C <sub>10</sub> |
|                                  | Voltage 14.40V~15.00V at 25°C (77°F)                                                            |                                 |
|                                  | Charging time                                                                                   | 15~18h                          |
|                                  | Constant-Current Ch                                                                             | narge:                          |
|                                  | Charging current 0.1C <sub>10</sub> , when charging voltage up to 14.40V, continue to charge 4h |                                 |
| Floating Charge                  | Initial charging curre                                                                          | nt Unlimited                    |
|                                  | Voltage                                                                                         | 13.50V~13.80V at 25°C (77°F)    |
| Capacity affected by Temperature | 40°C (104°F)                                                                                    | 106%                            |
|                                  | 25°C (77°F)                                                                                     | 100%                            |
|                                  | 0°C (32°F)                                                                                      | 86%                             |
|                                  | -15°C (5°F)                                                                                     | 65%                             |