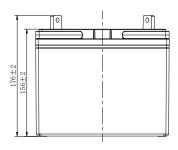

## **CHARACTERISTICS**

| Item                             |                                                                                                 | Specifications                  |
|----------------------------------|-------------------------------------------------------------------------------------------------|---------------------------------|
| Nominal Voltage                  |                                                                                                 | 12V                             |
| Nominal Capacity (1              | 0HR)                                                                                            | 25Ah                            |
| Cold Cranking Perfo              | rmance Amps@0°F (-1                                                                             | 8°C) 320A                       |
| Dimension<br>(±2mm)              | Length                                                                                          | 195mm (7.68inches)              |
|                                  | Width                                                                                           | 125mm (4.92inches)              |
|                                  | Container Height                                                                                | 156mm (6.14inches)              |
|                                  | Total Height                                                                                    | 176mm (6.93inches)              |
| Battery (with acid)              | Approx Weight                                                                                   | 8.34kg (18.4lbs)                |
| Terminal type                    |                                                                                                 | G                               |
| Battery type                     | Factory Activated Se                                                                            | eries                           |
| Full Charge                      | Constant-Voltage Charge:                                                                        |                                 |
|                                  | Initial charging curre                                                                          | nt Less than 0.3C <sub>10</sub> |
|                                  | Voltage 14.40V~15.00V at 25°C (77°F)                                                            |                                 |
|                                  | Charging time                                                                                   | 15~18h                          |
|                                  | Constant-Current Ch                                                                             | narge:                          |
|                                  | Charging current 0.1C <sub>10</sub> , when charging voltage up to 14.40V, continue to charge 4h |                                 |
| Floating Charge                  | Initial charging curre                                                                          | nt Unlimited                    |
|                                  | Voltage                                                                                         | 13.50V~13.80V at 25°C (77°F)    |
| Capacity affected by Temperature | 40°C (104°F)                                                                                    | 106%                            |
|                                  | 25°C (77°F)                                                                                     | 100%                            |
|                                  | 0°C (32°F)                                                                                      | 86%                             |
|                                  | -15°C (5°F)                                                                                     | 65%                             |