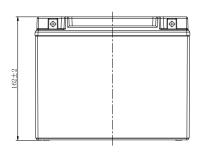

## **CHARACTERISTICS**

| Item                             |                                                                     | Specifications               |
|----------------------------------|---------------------------------------------------------------------|------------------------------|
| Nominal Voltage                  |                                                                     | 12V                          |
| Nominal Capacity (10HR)          |                                                                     | 21Ah                         |
| Cold Cranking Perfo              | rmance Amps@0°F (-18°C)                                             | 320A                         |
| Dimension<br>(±2mm)              | Length                                                              | 205mm (7.07inches)           |
|                                  | Width                                                               | 87mm (3.43inches)            |
|                                  | Container Height                                                    | 162mm (6.38inches)           |
|                                  | Total Height                                                        | 162mm (6.38inches)           |
| Battery (with acid)              | Approx Weight                                                       | 7.00kg (15.4lbs)             |
| Terminal type                    |                                                                     | А                            |
| Battery type                     | HPG Series                                                          |                              |
| Voltage<br>Full Charge           | Constant-Voltage Charge:                                            |                              |
|                                  | Initial charging current                                            | Less than 0.3C <sub>10</sub> |
|                                  | 14.40                                                               | 0V~15.00V at 25°C (77°F)     |
|                                  | Charging time                                                       | 15~18h                       |
|                                  | Constant-Current Charge:                                            |                              |
|                                  | Charging current 0.1C <sub>10</sub> , wh 14.40V, continue to charge | 0 0 0 1                      |
| Floating Charge<br>Voltage       | Initial charging current                                            | Unlimited                    |
|                                  | 13.50V~13.80V at 25°C (77°F)                                        |                              |
| Capacity affected by Temperature | 40°C (104°F)                                                        | 106%                         |
|                                  | 25°C (77°F)                                                         | 100%                         |
|                                  | 0°C (32°F)                                                          | 86%                          |
|                                  | -15°C (5°F)                                                         | 65%                          |