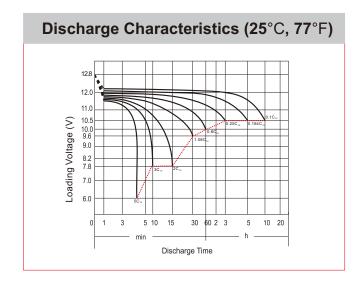

## **CHARACTERISTICS**

| Item                             |                                                                     | Specifications               |
|----------------------------------|---------------------------------------------------------------------|------------------------------|
| Nominal Voltage                  |                                                                     | 12V                          |
| Nominal Capacity (10HR)          |                                                                     | 21Ah                         |
| Cold Cranking Perfo              | rmance Amps@0°F (-18°C)                                             | 320A                         |
| Dimension<br>(±2mm)              | Length                                                              | 205mm (7.07inches)           |
|                                  | Width                                                               | 87mm (3.43inches)            |
|                                  | Container Height                                                    | 162mm (6.38inches)           |
|                                  | Total Height                                                        | 162mm (6.38inches)           |
| Battery (with acid)              | Approx Weight                                                       | 7.00kg (15.4lbs)             |
| Terminal type                    |                                                                     | А                            |
| Battery type                     | HPG Series                                                          |                              |
| Voltage<br>Full Charge           | Constant-Voltage Charge:                                            |                              |
|                                  | Initial charging current                                            | Less than 0.3C <sub>10</sub> |
|                                  | 14.40                                                               | 0V~15.00V at 25°C (77°F)     |
|                                  | Charging time                                                       | 15~18h                       |
|                                  | Constant-Current Charge:                                            |                              |
|                                  | Charging current 0.1C <sub>10</sub> , wh 14.40V, continue to charge | 0 0 0 1                      |
| Floating Charge<br>Voltage       | Initial charging current                                            | Unlimited                    |
|                                  | 13.50V~13.80V at 25°C (77°F)                                        |                              |
| Capacity affected by Temperature | 40°C (104°F)                                                        | 106%                         |
|                                  | 25°C (77°F)                                                         | 100%                         |
|                                  | 0°C (32°F)                                                          | 86%                          |
|                                  | -15°C (5°F)                                                         | 65%                          |