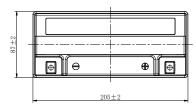

## **CHARACTERISTICS**

| Item                             |                                                                     | Specifications               |
|----------------------------------|---------------------------------------------------------------------|------------------------------|
| Nominal Voltage                  |                                                                     | 12V                          |
| Nominal Capacity (10HR)          |                                                                     | 21Ah                         |
| Cold Cranking Perfo              | rmance Amps@0°F (-18°C)                                             | 320A                         |
| Dimension<br>(±2mm)              | Length                                                              | 205mm (7.07inches)           |
|                                  | Width                                                               | 87mm (3.43inches)            |
|                                  | Container Height                                                    | 162mm (6.38inches)           |
|                                  | Total Height                                                        | 162mm (6.38inches)           |
| Battery (with acid)              | Approx Weight                                                       | 7.00kg (15.4lbs)             |
| Terminal type                    |                                                                     | А                            |
| Battery type                     | HPG Series                                                          |                              |
| Voltage<br>Full Charge           | Constant-Voltage Charge:                                            |                              |
|                                  | Initial charging current                                            | Less than 0.3C <sub>10</sub> |
|                                  | 14.40                                                               | 0V~15.00V at 25°C (77°F)     |
|                                  | Charging time                                                       | 15~18h                       |
|                                  | Constant-Current Charge:                                            |                              |
|                                  | Charging current 0.1C <sub>10</sub> , wh 14.40V, continue to charge | 0 0 0 1                      |
| Floating Charge<br>Voltage       | Initial charging current                                            | Unlimited                    |
|                                  | 13.50V~13.80V at 25°C (77°F)                                        |                              |
| Capacity affected by Temperature | 40°C (104°F)                                                        | 106%                         |
|                                  | 25°C (77°F)                                                         | 100%                         |
|                                  | 0°C (32°F)                                                          | 86%                          |
|                                  | -15°C (5°F)                                                         | 65%                          |