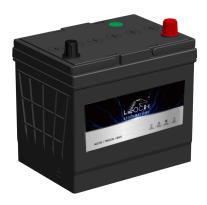

## **FLOODED BATTERY** 55D23L (12V60Ah)

## **GENERAL FEATURES**

•High capacity and high CCA

Long life

- •Advanced lead-calcium alloy technology, maintenance-free design
- •Patented venting system bring less water loss and prevent acid

leakage

•OE quality certification