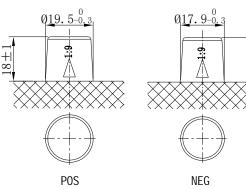

## **CHARACTERISTICS**

| Item                           |        | Specifications       |
|--------------------------------|--------|----------------------|
| Nominal Voltage                |        | 12V                  |
| Nominal Capacity (20HR)        |        | 60Ah                 |
| Reserve Capacity               |        | 98min                |
| Cold Cranking Amps@0°F (-18°C) |        | 500A                 |
|                                | Length | 231.5mm (9.11inches) |
| Dimension                      | Width  | 172mm (6.77inches)   |
|                                | Height | 222.5mm (8.76inches) |
| Approx Weight                  |        | 15.7kg (34.6lbs)     |
| Terminal                       |        | 1                    |
| Cell layout                    |        | 0                    |
| Hold-Down                      |        | B0                   |
| Case                           |        | Black-PP Material    |
| Cover                          |        | Black-PP Material    |
| Handle                         |        | TS7                  |