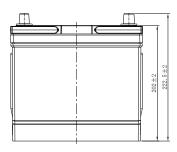

## **CHARACTERISTICS**

| Item                           |        | Specifications       |
|--------------------------------|--------|----------------------|
| Nominal Voltage                |        | 12V                  |
| Nominal Capacity (20HR)        |        | 60Ah                 |
| Reserve Capacity               |        | 98min                |
| Cold Cranking Amps@0°F (-18°C) |        | 500A                 |
|                                | Length | 231.5mm (9.11inches) |
| Dimension                      | Width  | 172mm (6.77inches)   |
|                                | Height | 222.5mm (8.76inches) |
| Approx Weight                  |        | 15.7kg (34.6lbs)     |
| Terminal                       |        | 1                    |
| Cell layout                    |        | 0                    |
| Hold-Down                      |        | B0                   |
| Case                           |        | Black-PP Material    |
| Cover                          |        | Black-PP Material    |
| Handle                         |        | TS7                  |