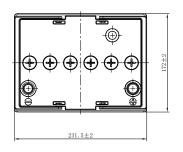

## **CHARACTERISTICS**

| Item                           |        | Specifications       |
|--------------------------------|--------|----------------------|
| Nominal Voltage                |        | 12V                  |
| Nominal Capacity (20HR)        |        | 60Ah                 |
| Reserve Capacity               |        | 98min                |
| Cold Cranking Amps@0°F (-18°C) |        | 500A                 |
|                                | Length | 231.5mm (9.11inches) |
| Dimension                      | Width  | 172mm (6.77inches)   |
|                                | Height | 222.5mm (8.76inches) |
| Approx Weight                  |        | 15.7kg (34.6lbs)     |
| Terminal                       |        | 1                    |
| Cell layout                    |        | 0                    |
| Hold-Down                      |        | B0                   |
| Case                           |        | Black-PP Material    |
| Cover                          |        | Black-PP Material    |
| Handle                         |        | TS7                  |