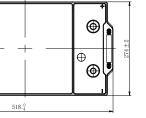

## **CHARACTERISTICS**

| Item                           |        | Specifications       |
|--------------------------------|--------|----------------------|
| Nominal Voltage                |        | 12V                  |
| Nominal Capacity (20HR)        |        | 180Ah                |
| Reserve Capacity               |        | 360min               |
| Cold Cranking Amps@0°F (-18°C) |        | 1000A                |
|                                | Length | 518mm (20.4inches)   |
| Dimension                      | Width  | 274mm (10.8inches)   |
|                                | Height | 236.5mm (9.31inches) |
| Approx Weight                  |        | 52.1kg (114.9lbs)    |
| Terminal                       |        | 1                    |
| Cell layout                    |        | 4                    |
| Hold-Down                      |        | B0                   |
| Case                           |        | Black-PP Material    |
| Cover                          |        | Black-PP Material    |
| Handle                         |        | TS8                  |
|                                |        |                      |