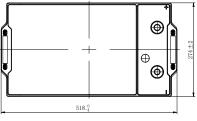

## **CHARACTERISTICS**

| Item                           |        | Specifications       |
|--------------------------------|--------|----------------------|
| Nominal Voltage                |        | 12V                  |
| Nominal Capacity (20HR)        |        | 180Ah                |
| Reserve Capacity               |        | 360min               |
| Cold Cranking Amps@0°F (-18°C) |        | 1000A                |
|                                | Length | 518mm (20.4inches)   |
| Dimension                      | Width  | 274mm (10.8inches)   |
|                                | Height | 236.5mm (9.31inches) |
| Approx Weight                  |        | 52.1kg (114.9lbs)    |
| Terminal                       |        | 1                    |
| Cell layout                    |        | 4                    |
| Hold-Down                      |        | B0                   |
| Case                           |        | Black-PP Material    |
| Cover                          |        | Black-PP Material    |
| Handle                         |        | TS8                  |
|                                |        |                      |