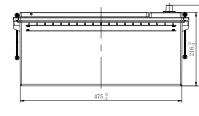

## **CHARACTERISTICS**

| Item                           |        | Specifications       |
|--------------------------------|--------|----------------------|
| Nominal Voltage                |        | 12V                  |
| Nominal Capacity (20HR)        |        | 180Ah                |
| Reserve Capacity               |        | 360min               |
| Cold Cranking Amps@0°F (-18°C) |        | 1000A                |
|                                | Length | 518mm (20.4inches)   |
| Dimension                      | Width  | 274mm (10.8inches)   |
|                                | Height | 236.5mm (9.31inches) |
| Approx Weight                  |        | 52.1kg (114.9lbs)    |
| Terminal                       |        | 1                    |
| Cell layout                    |        | 4                    |
| Hold-Down                      |        | B0                   |
| Case                           |        | Black-PP Material    |
| Cover                          |        | Black-PP Material    |
| Handle                         |        | TS8                  |
|                                |        |                      |