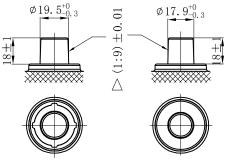

## **CHARACTERISTICS**

| Item                           |        | Specifications       |
|--------------------------------|--------|----------------------|
| Nominal Voltage                |        | 12V                  |
| Nominal Capacity (20HR)        |        | 180Ah                |
| Reserve Capacity               |        | 360min               |
| Cold Cranking Amps@0°F (-18°C) |        | 1000A                |
|                                | Length | 518mm (20.4inches)   |
| Dimension                      | Width  | 274mm (10.8inches)   |
|                                | Height | 236.5mm (9.31inches) |
| Approx Weight                  |        | 52.1kg (114.9lbs)    |
| Terminal                       |        | 1                    |
| Cell layout                    |        | 4                    |
| Hold-Down                      |        | B0                   |
| Case                           |        | Black-PP Material    |
| Cover                          |        | Black-PP Material    |
| Handle                         |        | TS8                  |
|                                |        |                      |