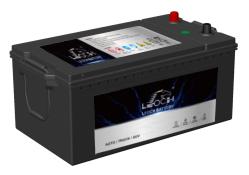

## FLOODED HIGH TEMPERATURE BATTERY

## 68038HT (12V180Ah)

## **CHARACTERISTICS**

| Item                           |        | Specifications       |
|--------------------------------|--------|----------------------|
| Nominal Voltage                |        | 12V                  |
| Nominal Capacity (20HR)        |        | 180Ah                |
| Reserve Capacity               |        | 360min               |
| Cold Cranking Amps@0°F (-18°C) |        | 1000A                |
|                                | Length | 518mm (20.4inches)   |
| Dimension                      | Width  | 274mm (10.8inches)   |
|                                | Height | 236.5mm (9.31inches) |
| Approx Weight                  |        | 52.1kg (114.9lbs)    |
| Terminal                       |        | 1                    |
| Cell layout                    |        | 4                    |
| Hold-Down                      |        | B0                   |
| Case                           |        | Black-PP Material    |
| Cover                          |        | Black-PP Material    |
| Handle                         |        | TS8                  |
|                                |        |                      |