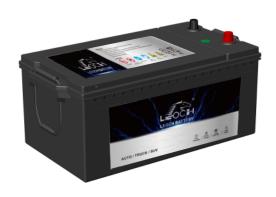

# FLOODED HIGH TEMPERATURE BATTERY

68028HT (12V180Ah)

## **CHARACTERISTICS**

| Item                           |        | Specifications       |
|--------------------------------|--------|----------------------|
| Nominal Voltage                |        | 12V                  |
| Nominal Capacity (20HR)        |        | 180Ah                |
| Reserve Capacity               |        | 360min               |
| Cold Cranking Amps@0°F (-18°C) |        | 1000A                |
|                                | Length | 518mm (20.4inches)   |
| Dimension                      | Width  | 274mm (10.8inches)   |
|                                | Height | 236.5mm (9.31inches) |
| Approx Weight                  |        | 52.1kg (114.9lbs)    |
| Terminal                       |        | 1                    |
| Cell layout                    |        | 3                    |
| Hold-Down                      |        | В0                   |
| Case                           |        | Black-PP Material    |
| Cover                          |        | Black-PP Material    |
| Handle                         |        | TS8                  |

### **APPLICATIONS**

- ·Car start
- •EV/HEV
- •Engine start

### **GENERAL FEATURES**

- •Design for high temperature countries and regions
- •Superior life in high temperature environment
- ·High tin alloy and thicker positive grid
- ·High-temp paste
- •Patented venting system bring less water loss and prevent acid leakage