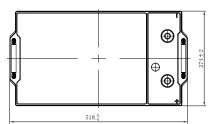

## **CHARACTERISTICS**

| Item                           |        | Specifications       |
|--------------------------------|--------|----------------------|
| Nominal Voltage                |        | 12V                  |
| Nominal Capacity (20HR)        |        | 180Ah                |
| Reserve Capacity               |        | 360min               |
| Cold Cranking Amps@0°F (-18°C) |        | 1000A                |
|                                | Length | 518mm (20.4inches)   |
| Dimension                      | Width  | 274mm (10.8inches)   |
|                                | Height | 236.5mm (9.31inches) |
| Approx Weight                  |        | 52.1kg (114.9lbs)    |
| Terminal                       |        | 1                    |
| Cell layout                    |        | 3                    |
| Hold-Down                      |        | В0                   |
| Case                           |        | Black-PP Material    |
| Cover                          |        | Black-PP Material    |
| Handle                         |        | TS8                  |