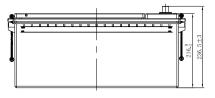

## **CHARACTERISTICS**

| Item                           |        | Specifications       |
|--------------------------------|--------|----------------------|
| Nominal Voltage                |        | 12V                  |
| Nominal Capacity (20HR)        |        | 180Ah                |
| Reserve Capacity               |        | 360min               |
| Cold Cranking Amps@0°F (-18°C) |        | 1000A                |
|                                | Length | 518mm (20.4inches)   |
| Dimension                      | Width  | 274mm (10.8inches)   |
|                                | Height | 236.5mm (9.31inches) |
| Approx Weight                  |        | 52.1kg (114.9lbs)    |
| Terminal                       |        | 1                    |
| Cell layout                    |        | 3                    |
| Hold-Down                      |        | В0                   |
| Case                           |        | Black-PP Material    |
| Cover                          |        | Black-PP Material    |
| Handle                         |        | TS8                  |