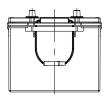

# Ø 19.5<sup>+0</sup><sub>0.3</sub> Ø 17.9<sup>+0</sup><sub>0.3</sub> Ø 17.9<sup>+0</sup><sub>0.3</sub> POS NEG