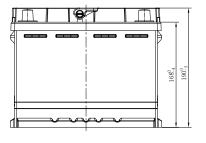

## **CHARACTERISTICS**

| Item                           |        | Specifications     |
|--------------------------------|--------|--------------------|
| Nominal Voltage                |        | 12V                |
| Nominal Capacity (20HR)        |        | 55Ah               |
| Reserve Capacity               |        | 88min              |
| Cold Cranking Amps@0°F (-18°C) |        | 500A               |
| Dimension                      | Length | 242mm (9.53inches) |
|                                | Width  | 175mm (6.89inches) |
|                                | Height | 190mm (7.48inches) |
| Approx Weight                  |        | 14.6kg (32.2lbs)   |
| Terminal                       |        | 1                  |
| Cell layout                    |        | 0                  |
| Hold-Down                      |        | B13                |
| Case                           |        | Black-PP Material  |
| Cover                          |        | Black-PP Material  |
| Handle                         |        | TS2                |