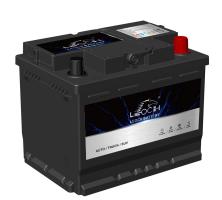

## **FLOODED BATTERY**

55530 (12V55Ah)

## **CHARACTERISTICS**

| Item                           |        | Specifications     |
|--------------------------------|--------|--------------------|
| Nominal Voltage                |        | 12V                |
| Nominal Capacity (20HR)        |        | 55Ah               |
| Reserve Capacity               |        | 88min              |
| Cold Cranking Amps@0°F (-18°C) |        | 500A               |
| Dimension                      | Length | 242mm (9.53inches) |
|                                | Width  | 175mm (6.89inches) |
|                                | Height | 190mm (7.48inches) |
| Approx Weight                  |        | 14.6kg (32.2lbs)   |
| Terminal                       |        | 1                  |
| Cell layout                    |        | 0                  |
| Hold-Down                      |        | B13                |
| Case                           |        | Black-PP Material  |
| Cover                          |        | Black-PP Material  |
| Handle                         |        | TS2                |

## POS NEG

- ·High capacity and high CCA
- ·Long life
- •Advanced lead-calcium alloy technology, maintenance-free design
- •Patented venting system bring less water loss and prevent acid leakage
- •OE quality certification