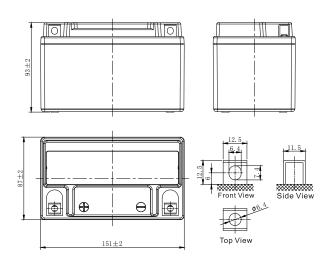

## **CHARACTERISTICS**

| Item                                       |                                                                                                 | Specifications                 |
|--------------------------------------------|-------------------------------------------------------------------------------------------------|--------------------------------|
| Nominal Voltage                            |                                                                                                 | 12V                            |
| Nominal Capacity (1                        | 0HR)                                                                                            | 7Ah                            |
| Cold Cranking Performance Amps@0°F (-18°C) |                                                                                                 | °C) 100A                       |
| Dimension<br>(±2mm)                        | Length                                                                                          | 151mm (5.94inches)             |
|                                            | Width                                                                                           | 87mm (3.43inches)              |
|                                            | Container Height                                                                                | 93mm (3.66inches)              |
|                                            | Total Height                                                                                    | 93mm (3.66inches)              |
| Battery (with acid)                        | Approx Weight                                                                                   | 2.66kg (5.86lbs)               |
| Terminal type                              |                                                                                                 | A                              |
| Battery type                               | Factory Activated Ser                                                                           | ies                            |
| Full Charge                                | Constant-Voltage Charge:                                                                        |                                |
|                                            | Initial charging curren                                                                         | t Less than 0.3C <sub>10</sub> |
|                                            | Voltage                                                                                         | 14.40V~15.00V at 25°C (77°F)   |
|                                            | Charging time                                                                                   | 15~18h                         |
|                                            | Constant-Current Cha                                                                            | arge:                          |
|                                            | Charging current 0.1C <sub>10</sub> , when charging voltage up to 14.40V, continue to charge 4h |                                |
| Floating Charge                            | Initial charging curren                                                                         | t Unlimited                    |
|                                            | Voltage                                                                                         | 13.50V~13.80V at 25°C (77°F)   |
| Capacity affected by Temperature           | 40°C (104°F)                                                                                    | 106%                           |
|                                            | 25°C (77°F)                                                                                     | 100%                           |
|                                            | 0°C (32°F)                                                                                      | 86%                            |
|                                            | -15°C (5°F)                                                                                     | 65%                            |