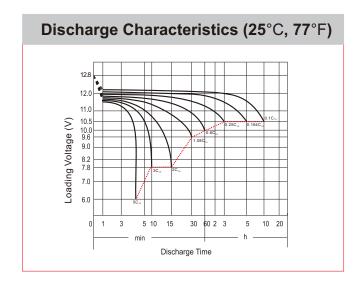

## **CHARACTERISTICS**

| Item                                       |                                                                                                 | Specifications                 |
|--------------------------------------------|-------------------------------------------------------------------------------------------------|--------------------------------|
| Nominal Voltage                            |                                                                                                 | 12V                            |
| Nominal Capacity (1                        | 0HR)                                                                                            | 7Ah                            |
| Cold Cranking Performance Amps@0°F (-18°C) |                                                                                                 | °C) 100A                       |
| Dimension<br>(±2mm)                        | Length                                                                                          | 151mm (5.94inches)             |
|                                            | Width                                                                                           | 87mm (3.43inches)              |
|                                            | Container Height                                                                                | 93mm (3.66inches)              |
|                                            | Total Height                                                                                    | 93mm (3.66inches)              |
| Battery (with acid)                        | Approx Weight                                                                                   | 2.66kg (5.86lbs)               |
| Terminal type                              |                                                                                                 | A                              |
| Battery type                               | Factory Activated Ser                                                                           | ies                            |
| Full Charge                                | Constant-Voltage Charge:                                                                        |                                |
|                                            | Initial charging curren                                                                         | t Less than 0.3C <sub>10</sub> |
|                                            | Voltage                                                                                         | 14.40V~15.00V at 25°C (77°F)   |
|                                            | Charging time                                                                                   | 15~18h                         |
|                                            | Constant-Current Cha                                                                            | arge:                          |
|                                            | Charging current 0.1C <sub>10</sub> , when charging voltage up to 14.40V, continue to charge 4h |                                |
| Floating Charge                            | Initial charging curren                                                                         | t Unlimited                    |
|                                            | Voltage                                                                                         | 13.50V~13.80V at 25°C (77°F)   |
| Capacity affected by Temperature           | 40°C (104°F)                                                                                    | 106%                           |
|                                            | 25°C (77°F)                                                                                     | 100%                           |
|                                            | 0°C (32°F)                                                                                      | 86%                            |
|                                            | -15°C (5°F)                                                                                     | 65%                            |