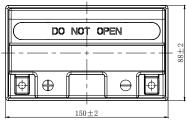

## **CHARACTERISTICS**

| Item                                      |                                                                                                 | Specifications               |
|-------------------------------------------|-------------------------------------------------------------------------------------------------|------------------------------|
| Nominal Voltage                           |                                                                                                 | 12V                          |
| Nominal Capacity (10HR)                   |                                                                                                 | 11.2Ah                       |
| Cold Cranking Performance Amps@0°F (-18°C |                                                                                                 | °C) 170A                     |
| Dimension<br>(±2mm)                       | Length                                                                                          | 150mm (5.91inches)           |
|                                           | Width                                                                                           | 88mm (3.46inches)            |
|                                           | Container Height                                                                                | 110mm (4.33inches)           |
|                                           | Total Height                                                                                    | 110mm (4.33inches)           |
| Battery (with acid)                       | Approx Weight                                                                                   | 3.59kg (7.9lbs)              |
| Electrolyte                               | Approx Weight                                                                                   | 0.67kg (1.48lbs)             |
| Terminal type                             |                                                                                                 | A                            |
| Battery type                              | Dry Charged Series                                                                              |                              |
| Full Charge                               | Constant-Voltage Cha                                                                            | rge:                         |
|                                           | Initial charging current                                                                        | Less than 0.3C <sub>10</sub> |
|                                           | Voltage                                                                                         | 14.40V~15.00V at 25°C (77°F) |
|                                           | Charging time                                                                                   | 15~18h                       |
|                                           | Constant-Current Cha                                                                            | rge:                         |
|                                           | Charging current 0.1C <sub>10</sub> , when charging voltage up to 14.40V, continue to charge 4h |                              |
| Floating Charge                           | Initial charging current                                                                        | Unlimited                    |
|                                           | Voltage                                                                                         | 13.50V~13.80V at 25°C (77°F) |
| Capacity affected by Temperature          | 40°C (104°F)                                                                                    | 106%                         |
|                                           | 25°C (77°F)                                                                                     | 100%                         |
|                                           | 0°C (32°F)                                                                                      | 86%                          |
|                                           | -15°C (5°F)                                                                                     | 65%                          |