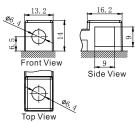

## **CHARACTERISTICS**

| Item                                      |                                                                                                 | Specifications               |
|-------------------------------------------|-------------------------------------------------------------------------------------------------|------------------------------|
| Nominal Voltage                           |                                                                                                 | 12V                          |
| Nominal Capacity (10HR)                   |                                                                                                 | 11.2Ah                       |
| Cold Cranking Performance Amps@0°F (-18°C |                                                                                                 | °C) 170A                     |
| Dimension<br>(±2mm)                       | Length                                                                                          | 150mm (5.91inches)           |
|                                           | Width                                                                                           | 88mm (3.46inches)            |
|                                           | Container Height                                                                                | 110mm (4.33inches)           |
|                                           | Total Height                                                                                    | 110mm (4.33inches)           |
| Battery (with acid)                       | Approx Weight                                                                                   | 3.59kg (7.9lbs)              |
| Electrolyte                               | Approx Weight                                                                                   | 0.67kg (1.48lbs)             |
| Terminal type                             |                                                                                                 | A                            |
| Battery type                              | Dry Charged Series                                                                              |                              |
| Full Charge                               | Constant-Voltage Cha                                                                            | rge:                         |
|                                           | Initial charging current                                                                        | Less than 0.3C <sub>10</sub> |
|                                           | Voltage                                                                                         | 14.40V~15.00V at 25°C (77°F) |
|                                           | Charging time                                                                                   | 15~18h                       |
|                                           | Constant-Current Cha                                                                            | rge:                         |
|                                           | Charging current 0.1C <sub>10</sub> , when charging voltage up to 14.40V, continue to charge 4h |                              |
| Floating Charge                           | Initial charging current                                                                        | Unlimited                    |
|                                           | Voltage                                                                                         | 13.50V~13.80V at 25°C (77°F) |
| Capacity affected by Temperature          | 40°C (104°F)                                                                                    | 106%                         |
|                                           | 25°C (77°F)                                                                                     | 100%                         |
|                                           | 0°C (32°F)                                                                                      | 86%                          |
|                                           | -15°C (5°F)                                                                                     | 65%                          |