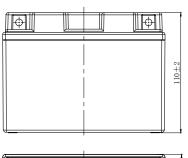

## **CHARACTERISTICS**

| Item                                      |                                                                                                 | Specifications               |
|-------------------------------------------|-------------------------------------------------------------------------------------------------|------------------------------|
| Nominal Voltage                           |                                                                                                 | 12V                          |
| Nominal Capacity (10HR)                   |                                                                                                 | 11.2Ah                       |
| Cold Cranking Performance Amps@0°F (-18°C |                                                                                                 | °C) 170A                     |
| Dimension<br>(±2mm)                       | Length                                                                                          | 150mm (5.91inches)           |
|                                           | Width                                                                                           | 88mm (3.46inches)            |
|                                           | Container Height                                                                                | 110mm (4.33inches)           |
|                                           | Total Height                                                                                    | 110mm (4.33inches)           |
| Battery (with acid)                       | Approx Weight                                                                                   | 3.59kg (7.9lbs)              |
| Electrolyte                               | Approx Weight                                                                                   | 0.67kg (1.48lbs)             |
| Terminal type                             |                                                                                                 | A                            |
| Battery type                              | Dry Charged Series                                                                              |                              |
| Full Charge                               | Constant-Voltage Cha                                                                            | rge:                         |
|                                           | Initial charging current                                                                        | Less than 0.3C <sub>10</sub> |
|                                           | Voltage                                                                                         | 14.40V~15.00V at 25°C (77°F) |
|                                           | Charging time                                                                                   | 15~18h                       |
|                                           | Constant-Current Cha                                                                            | rge:                         |
|                                           | Charging current 0.1C <sub>10</sub> , when charging voltage up to 14.40V, continue to charge 4h |                              |
| Floating Charge                           | Initial charging current                                                                        | Unlimited                    |
|                                           | Voltage                                                                                         | 13.50V~13.80V at 25°C (77°F) |
| Capacity affected by Temperature          | 40°C (104°F)                                                                                    | 106%                         |
|                                           | 25°C (77°F)                                                                                     | 100%                         |
|                                           | 0°C (32°F)                                                                                      | 86%                          |
|                                           | -15°C (5°F)                                                                                     | 65%                          |