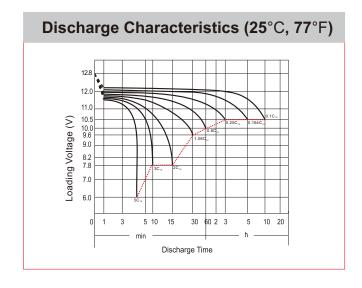

## **CHARACTERISTICS**

| Item                                      |                                                                                                 | Specifications               |
|-------------------------------------------|-------------------------------------------------------------------------------------------------|------------------------------|
| Nominal Voltage                           |                                                                                                 | 12V                          |
| Nominal Capacity (10HR)                   |                                                                                                 | 11.2Ah                       |
| Cold Cranking Performance Amps@0°F (-18°C |                                                                                                 | °C) 170A                     |
| Dimension<br>(±2mm)                       | Length                                                                                          | 150mm (5.91inches)           |
|                                           | Width                                                                                           | 88mm (3.46inches)            |
|                                           | Container Height                                                                                | 110mm (4.33inches)           |
|                                           | Total Height                                                                                    | 110mm (4.33inches)           |
| Battery (with acid)                       | Approx Weight                                                                                   | 3.59kg (7.9lbs)              |
| Electrolyte                               | Approx Weight                                                                                   | 0.67kg (1.48lbs)             |
| Terminal type                             |                                                                                                 | A                            |
| Battery type                              | Dry Charged Series                                                                              |                              |
| Full Charge                               | Constant-Voltage Cha                                                                            | rge:                         |
|                                           | Initial charging current                                                                        | Less than 0.3C <sub>10</sub> |
|                                           | Voltage                                                                                         | 14.40V~15.00V at 25°C (77°F) |
|                                           | Charging time                                                                                   | 15~18h                       |
|                                           | Constant-Current Cha                                                                            | rge:                         |
|                                           | Charging current 0.1C <sub>10</sub> , when charging voltage up to 14.40V, continue to charge 4h |                              |
| Floating Charge                           | Initial charging current                                                                        | Unlimited                    |
|                                           | Voltage                                                                                         | 13.50V~13.80V at 25°C (77°F) |
| Capacity affected by Temperature          | 40°C (104°F)                                                                                    | 106%                         |
|                                           | 25°C (77°F)                                                                                     | 100%                         |
|                                           | 0°C (32°F)                                                                                      | 86%                          |
|                                           | -15°C (5°F)                                                                                     | 65%                          |