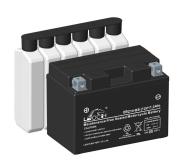

## **MAINTENANCE-FREE MOTORCYCLE BATTERY**

EBZ14-BS(J) (12V11.2Ah)

## **GENERAL FEATURES**

- Sealed AGM battery
- Rest after filling acid
- Fresh Pack, Maintenance-Free