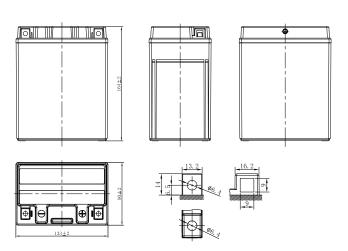

## **CHARACTERISTICS**

| Item                             |                                                                                          | Specifications               |
|----------------------------------|------------------------------------------------------------------------------------------|------------------------------|
| Nominal Voltage                  |                                                                                          | 12V                          |
| Nominal Capacity (10HR)          |                                                                                          | 12Ah                         |
| Cold Cranking Perfo              | rmance Amps@0°F (-18°C)                                                                  | 220A                         |
| Dimension<br>(±2mm)              | Length                                                                                   | 133mm (5.24inches)           |
|                                  | Width                                                                                    | 90mm (3.54inches)            |
|                                  | Container Height                                                                         | 164mm (6.46inches)           |
|                                  | Total Height                                                                             | 164mm (6.46inches)           |
| Battery (with acid)              | Approx Weight                                                                            | 4.4kg (9.69lbs)              |
| Terminal type                    |                                                                                          | A                            |
| Battery type                     | HPG Series                                                                               |                              |
| Voltage<br>Full Charge           | Constant-Voltage Charge:                                                                 |                              |
|                                  | Initial charging current                                                                 | Less than 0.3C <sub>10</sub> |
|                                  | 14.40V~15.00V at 25°C (77°F)                                                             |                              |
|                                  | Charging time                                                                            | 15~18h                       |
|                                  | Constant-Current Charge                                                                  | :                            |
|                                  | Charging current $0.1C_{10}$ , when charging voltage up to 14.40V, continue to charge 4h |                              |
| Floating Charge<br>Voltage       | Initial charging current                                                                 | Unlimited                    |
|                                  | 13.50V~13.80V at 25°C (77°F)                                                             |                              |
| Capacity affected by Temperature | 40°C (104°F)                                                                             | 106%                         |
|                                  | 25°C (77°F)                                                                              | 100%                         |
|                                  | 0°C (32°F)                                                                               | 86%                          |
|                                  | -15°C (5°F)                                                                              | 65%                          |