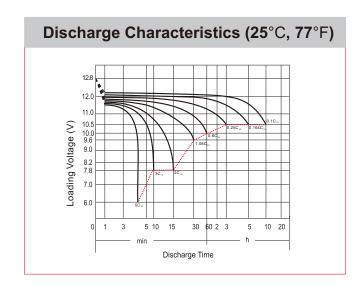

## **CHARACTERISTICS**

| Item                             |                                                                                          | Specifications               |
|----------------------------------|------------------------------------------------------------------------------------------|------------------------------|
| Nominal Voltage                  |                                                                                          | 12V                          |
| Nominal Capacity (10HR)          |                                                                                          | 12Ah                         |
| Cold Cranking Perfo              | rmance Amps@0°F (-18°C)                                                                  | 220A                         |
| Dimension<br>(±2mm)              | Length                                                                                   | 133mm (5.24inches)           |
|                                  | Width                                                                                    | 90mm (3.54inches)            |
|                                  | Container Height                                                                         | 164mm (6.46inches)           |
|                                  | Total Height                                                                             | 164mm (6.46inches)           |
| Battery (with acid)              | Approx Weight                                                                            | 4.4kg (9.69lbs)              |
| Terminal type                    |                                                                                          | A                            |
| Battery type                     | HPG Series                                                                               |                              |
| Voltage<br>Full Charge           | Constant-Voltage Charge:                                                                 |                              |
|                                  | Initial charging current                                                                 | Less than 0.3C <sub>10</sub> |
|                                  | 14.40V~15.00V at 25°C (77°F)                                                             |                              |
|                                  | Charging time                                                                            | 15~18h                       |
|                                  | Constant-Current Charge                                                                  | :                            |
|                                  | Charging current $0.1C_{10}$ , when charging voltage up to 14.40V, continue to charge 4h |                              |
| Floating Charge<br>Voltage       | Initial charging current                                                                 | Unlimited                    |
|                                  | 13.50V~13.80V at 25°C (77°F)                                                             |                              |
| Capacity affected by Temperature | 40°C (104°F)                                                                             | 106%                         |
|                                  | 25°C (77°F)                                                                              | 100%                         |
|                                  | 0°C (32°F)                                                                               | 86%                          |
|                                  | -15°C (5°F)                                                                              | 65%                          |