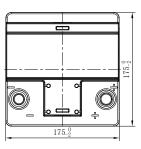

## **CHARACTERISTICS**

| Item                           |                              | Specifications     |
|--------------------------------|------------------------------|--------------------|
| Nominal Voltage                |                              | 12V                |
| Nominal Capacity (20HR)        |                              | 35Ah               |
| Reserve Capacity               |                              | 50min              |
| Cold Cranking Amps@0°F (-18°C) |                              | 300A               |
| Dimension                      | Length                       | 175mm (6.89inches) |
|                                | Width                        | 175mm (6.89inches) |
|                                | Container Height             | 190mm (7.48inches) |
|                                | Total Height (with Terminal) | 190mm (7.48inches) |
| Approx Weight                  |                              | 10.5kg (23.1lbs)   |
| Terminal                       |                              | 1                  |
| Cell layout                    |                              | 0                  |
| Hold-Down                      |                              | B13                |
| Case                           |                              | Black-PP Material  |
| Cover                          |                              | Black-PP Material  |
| Handle                         |                              | /                  |