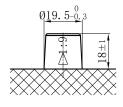

## **CHARACTERISTICS**

| Item                           |                              | Specifications     |
|--------------------------------|------------------------------|--------------------|
| Nominal Voltage                |                              | 12V                |
| Nominal Capacity (20HR)        |                              | 35Ah               |
| Reserve Capacity               |                              | 50min              |
| Cold Cranking Amps@0°F (-18°C) |                              | 300A               |
| Dimension                      | Length                       | 175mm (6.89inches) |
|                                | Width                        | 175mm (6.89inches) |
|                                | Container Height             | 190mm (7.48inches) |
|                                | Total Height (with Terminal) | 190mm (7.48inches) |
| Approx Weight                  |                              | 10.5kg (23.1lbs)   |
| Terminal                       |                              | 1                  |
| Cell layout                    |                              | 0                  |
| Hold-Down                      |                              | B13                |
| Case                           |                              | Black-PP Material  |
| Cover                          |                              | Black-PP Material  |
| Handle                         |                              | /                  |