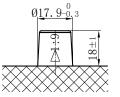

## **CHARACTERISTICS**

| Item                           |                              | Specifications     |
|--------------------------------|------------------------------|--------------------|
| Nominal Voltage                |                              | 12V                |
| Nominal Capacity (20HR)        |                              | 35Ah               |
| Reserve Capacity               |                              | 50min              |
| Cold Cranking Amps@0°F (-18°C) |                              | 300A               |
| Dimension                      | Length                       | 175mm (6.89inches) |
|                                | Width                        | 175mm (6.89inches) |
|                                | Container Height             | 190mm (7.48inches) |
|                                | Total Height (with Terminal) | 190mm (7.48inches) |
| Approx Weight                  |                              | 10.5kg (23.1lbs)   |
| Terminal                       |                              | 1                  |
| Cell layout                    |                              | 0                  |
| Hold-Down                      |                              | B13                |
| Case                           |                              | Black-PP Material  |
| Cover                          |                              | Black-PP Material  |
| Handle                         |                              | /                  |