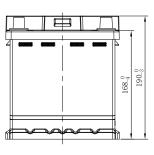

## **CHARACTERISTICS**

| Item                           |                              | Specifications     |
|--------------------------------|------------------------------|--------------------|
| Nominal Voltage                |                              | 12V                |
| Nominal Capacity (20HR)        |                              | 35Ah               |
| Reserve Capacity               |                              | 50min              |
| Cold Cranking Amps@0°F (-18°C) |                              | 300A               |
| Dimension                      | Length                       | 175mm (6.89inches) |
|                                | Width                        | 175mm (6.89inches) |
|                                | Container Height             | 190mm (7.48inches) |
|                                | Total Height (with Terminal) | 190mm (7.48inches) |
| Approx Weight                  |                              | 10.5kg (23.1lbs)   |
| Terminal                       |                              | 1                  |
| Cell layout                    |                              | 0                  |
| Hold-Down                      |                              | B13                |
| Case                           |                              | Black-PP Material  |
| Cover                          |                              | Black-PP Material  |
| Handle                         |                              | /                  |